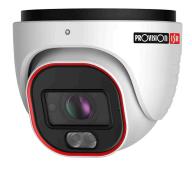

## DI-340AD-MVF

#### 40m IR 4MP Active Deterrence Motorized Lens Large Dome/Turret Camera

Active deterrence cameras are designed to deter unwanted visitors by activating visual and audio alerts. Equipped with a 2.8-12mm motorized lens, this 4MP Dome/Turret camera is intended for medium-distance surveillance (up to 40m) in indoor and outdoor scenarios. The camera offers outstanding DDA Analytics (Detect, Distinguish, Alert), which can perform object recognition. With various detection rules and triggers, the DI-340AD-MVF camera will let unwanted visitors know that their presence is known and being monitored.

#### **MAIN FEATURES**

- DI-340AD-MVF 4MP Active Deterrence MVF Turret Camera with IR LED and DDA2 Analytics
- Sensor: 1/3" CMOS (16:9)
- Resolution: 2592×1520 25/30FPS (4MP)
- Lens: 2.8-12mm MVF with Auto Focus (94.2°-29.8°)
- True Day&Night ICR
- Illumination: 40m (2 High-Power IR LED) + Red/Blue Strobe light
- Compression: H.265+/ H.264+ / H.265 / H.264 / MJPEG
- · General Analytics: Camera Tampering
- Al (Object Recognition): DDA Sterile Area, DDA Line Crossing, DDA Object Counting (Line), DDA Object Counting (Area)
- Al (Face Detection): 10 Faces per frame