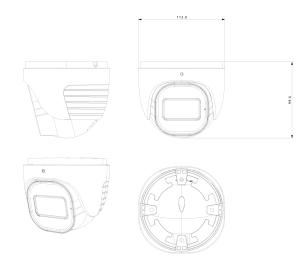

| Housing           |                                                 |
|-------------------|-------------------------------------------------|
| PoE               | Yes                                             |
| Illumination      | 40m (2 High-Power IR LED) Red/Blue Strobe light |
| Power Supply      | DC12V/~900mA / PoE/~10W                         |
| Protection Rate   | Water Proof: IP66                               |
| Work Environment  | -30°C~60°C, 10%~90% Humidity                    |
| Bracket           | 3-Axis Bracket                                  |
| Dimensions        | Ø113mm×99.6mm                                   |
| Weight (gross)    | ~640g                                           |
| Hard Reset Button | Yes                                             |

## **DIMENSIONS**