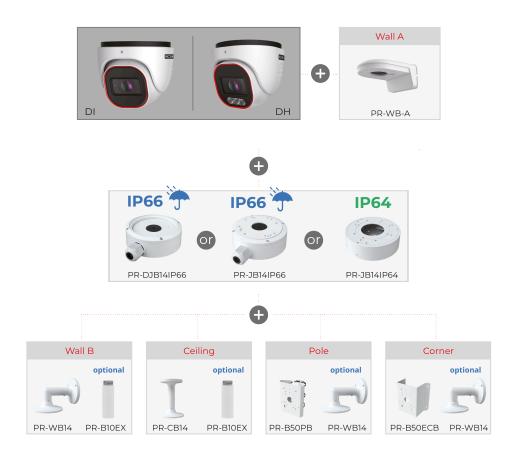

|
|-------------------|-------------------------------------------------|
| PoE               | Yes                                             |
| Illumination      | 40m (2 High-Power IR LED) Red/Blue Strobe light |
| Power Supply      | DC12V/~900mA / PoE/~10W                         |
| Protection Rate   | Water Proof: IP66                               |
| Work Environment  | -30°C~60°C, 10%~90% Humidity                    |
| Bracket           | 3-Axis Bracket                                  |
| Dimensions        | Ø113mm×99.6mm                                   |
| Weight (gross)    | ~640g                                           |
| Hard Reset Button | Yes                                             |



## **DIMENSIONS**



### **ACCESSORIES**