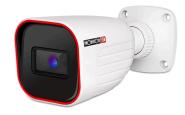

#### 2MP Fixed Lens Bullet Camera with IR LED and DDA1 Analytics

Equipped with a wide-angle 2.8mm fixed lens, this 2MP dome/turret camera is designed for short-distance surveillance (up to 20m) in indoor and outdoor scenarios. The camera offers outstanding DDA Analytics (Detect, Distinguish, Alert), which can perform human and vehicle recognition. With its excellent performance, reliability, and affordable price, the I2-320IPSN-28-V2 camera is the perfect solution for basic installations.

#### **MAIN FEATURES**

- I2-320IPSN-28-V2 2MP Fixed Lens Bullet Camera with IR LED and DDA1 Analytics
- Sensor: 1/2.8" CMOS (16:9)
- Resolution: 1920×1080 25/30FPS (2MP)
- Lens: 2.8mm (106°)
- True Day&Night ICR
- Illumination: 20m (1 High-Power IR LED)
- Compression: H.265 / H.264 / MJPEG
- · General Analytics: Camera Tampering