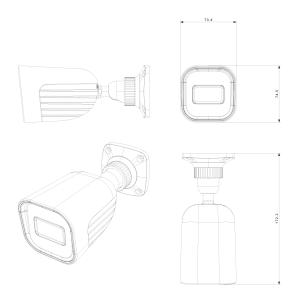

### **DIMENSIONS**

| Housing           |                              |
|-------------------|------------------------------|
| PoE               | Yes                          |
| Illumination      | 20m (1 High-Power IR LED)    |
| Power Supply      | DC12V/~420mA / PoE/~5.4W     |
| Protection Rate   | Water Proof: IP67            |
| Work Environment  | -30°C~60°C, 10%~90% Humidity |
| Bracket           | 3-Axis Bracket               |
| Dimensions        | 172.2x73.4x74.5mm            |
| Weight (gross)    | ~390g                        |
| Hard Reset Button | Yes                          |