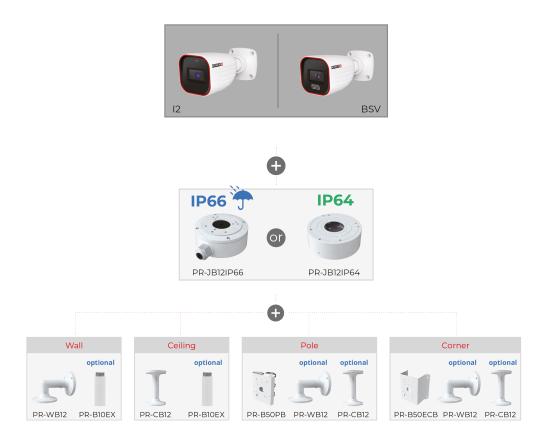

|

# 12-340IPSN-36



| Power               | DC Socket |
|---------------------|-----------|
| Analog Video Output | No        |

| Housing           |                              |
|-------------------|------------------------------|
| РоЕ               | Yes                          |
| Illumination      | 20m (1 High-Power IR LED)    |
| Power Supply      | DC12V/~420mA / PoE/~5.4W     |
| Protection Rate   | Water Proof: IP67            |
| Work Environment  | -30°C~60°C, 10%~90% Humidity |
| Bracket           | 3-Axis Bracket               |
| Dimensions        | 172.2x73.4x74.5mm            |
| Weight (gross)    | ~390g                        |
| Hard Reset Button | Yes                          |



### **DIMENSIONS**



### **ACCESSORIES**