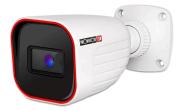

## 12-340IPSN-36

#### 20m IR 4MP Fixed Lens Small Bullet Camera

Equipped with a 3.6mm fixed lens, this 4MP bullet camera is designed for short-distance surveillance (up to 20m) in indoor and outdoor scenarios. With its outstanding performance, reliability, and affordable price, the I2-340IPSN-36 camera is the perfect solution for any basic installation.

#### **MAIN FEATURES**

- I2-340IPSN-36 4MP Fixed Bullet Camera with IR LED
- Sensor: 1/2.7" CMOS (16:9)
- Resolution: 2560×1440 25/30FPS (4MP)
- Lens: 3.6mm (89°)
- True Day&Night ICR
- Illumination: 20m (1 High-Power IR LED)
- Compression: H.265 / H.264 / MJPEG
- General Analytics: Camera Tampering