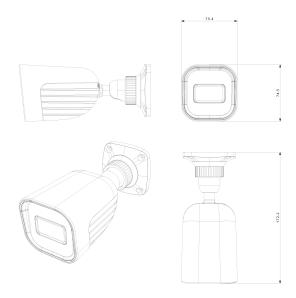

# 12-340IPSN-36

| Power               | DC Socket |
|---------------------|-----------|
| Analog Video Output | No        |

| Housing           |                              |
|-------------------|------------------------------|
| РоЕ               | Yes                          |
| Illumination      | 20m (1 High-Power IR LED)    |
| Power Supply      | DC12V/~420mA / PoE/~5.4W     |
| Protection Rate   | Water Proof: IP67            |
| Work Environment  | -30°C~60°C, 10%~90% Humidity |
| Bracket           | 3-Axis Bracket               |
| Dimensions        | 172.2x73.4x74.5mm            |
| Weight (gross)    | ~390g                        |
| Hard Reset Button | Yes                          |

### **DIMENSIONS**